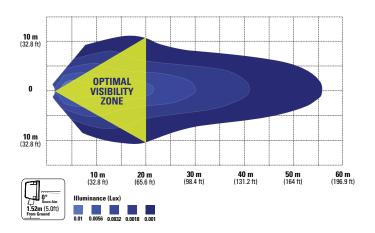

# SEE SAFETY IN A WHOLE NEW LIGHT.

Turn high-visibility clothing, reflectors, and equipment into active safety devices with Grote's WorkShield warning lights. Powered by HINVII technology, WorkShield lamps use minimally visible, low-wavelength light to brilliantly illuminate any high-visibility material, significantly raising its conspicuousness without blinding personnel and surrounding traffic. Create a safer, more visible work zone with WorkShield by Grote.

### **FEATURES & BENEFITS**

- Get the most out of high visibility clothing and gear, enhancing worksite visibility and safety
- Perfect for applications where high visibility clothing is used: Police, Fire, EMS, Utility, Refuse Collection, and more
- · Can be used with or without an external flasher
- Durable design features ultrasonic welds, fusing lens, and plastic base for a tough, weather-tight seal
- An ultra-thin profile bezel mount easily mounts to nearly any solid, flat surface
- 79266 features the S-Link™ 2.0 System for synchronizing with other Grote S-link units