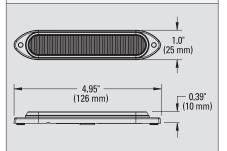

### MATERIAL:

79276: BLACK POLYCARBONATE HOUSING 79266: BLACK POWDER COAT HOUSING, DIE-CAST BASE