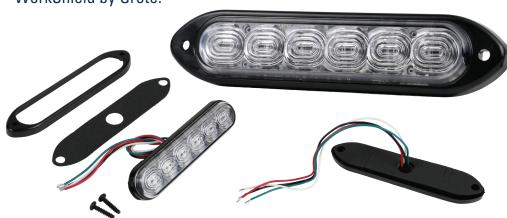

### **FEATURES & BENEFITS**

- Get the most out of high visibility clothing and gear, enhancing worksite visibility and safety
- Perfect for applications where high visibility clothing is used: Police, Fire, EMS, Utility, Refuse Collection, and more
- · Can be used with or without an external flasher
- Durable design features ultrasonic welds, fusing lens, and plastic base for a tough, weather-tight seal
- An ultra-thin profile bezel mount easily mounts to nearly any solid, flat surface
- 79266 features the S-Link™ 2.0 System for synchronizing with other Grote S-link units

| PART #  | DESCRIPTION                                              | TERMINATION | VOLTAGE  | AMPERAGE |
|---------|----------------------------------------------------------|-------------|----------|----------|
| 79276   | 6 DIODE HINVII LED DIRECTIONAL                           | BLUNT CUT   | 12/24VDC | 0.4A     |
| 79276-3 | 6 DIODE HINVII LED DIRECTIONAL, BULK PACK                | BLUNT CUT   | 12/24VDC | 0.4A     |
| 79266   | DUAL FUNCTION, 6 DIODE AMBER / 4 DIODE HINVII            | BLUNT CUT   | 12/24VDC | 0.4A     |
| 79266-3 | DUAL FUNCTION, 6 DIODE AMBER / 4 DIODE HINVII, BULK PACK | BLUNT CUT   | 12/24VDC | 0.4A     |