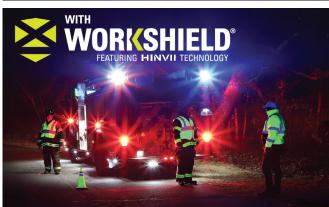

# SEE SAFETY IN A WHOLE NEW LIGHT.

Turn high-visibility clothing, reflectors, and equipment into active safety devices with Grote's WorkShield warning lights. Powered by HINVII technology, WorkShield lamps use minimally visible, low-wavelength light to brilliantly illuminate any high-visibility material, significantly raising its conspicuousness without blinding personnel and surrounding traffic. Create a safer, more visible work zone with WorkShield by Grote.

### **FEATURES & BENEFITS**

- Get the most out of high visibility clothing and gear, enhancing worksite visibility and safety
- Perfect for applications where high visibility clothing is used: Police, Fire, EMS, Utility, Refuse Collection, and more
- · Can be used with or without an external flasher
- Durable design features ultrasonic welds, fusing lens, and plastic base for a tough, weather-tight seal
- An ultra-thin profile bezel mount easily mounts to nearly any solid, flat surface
- 79266 features the S-Link™ 2.0 System for synchronizing with other Grote S-link units