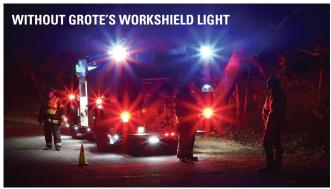

# SEE SAFETY IN A WHOLE NEW LIGHT.

Turn high-visibility clothing, reflectors, and equipment into active safety devices with Grote's WorkShield warning lights. Powered by HINVII technology, WorkShield lamps use minimally visible, low-wavelength light to brilliantly illuminate any high-visibility material, significantly raising its conspicuousness without blinding personnel and surrounding traffic. Create a safer, more visible work zone with WorkShield by Grote.