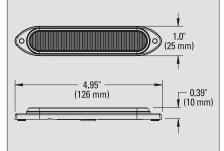

### MATERIAL:

79276: BLACK POLYCARBONATE HOUSING 79266: BLACK POWDER COAT HOUSING, DIE-CAST BASE